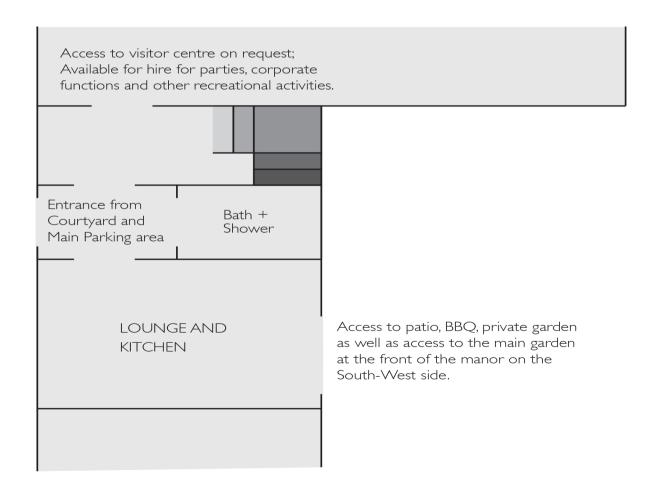

## Lodge First Floor

#### Lodge

Sleep 2-5 | Super King bedroom, | Landing room 2 singles | Fully equipped kitchen / living area.