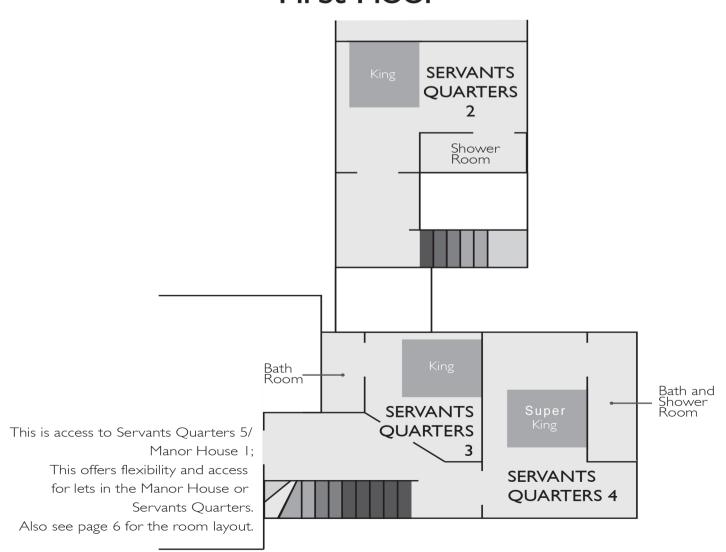

## Servants Quarters First Floor

#### Servants Quarters

Sleeps 4-9 4 King bedrooms, I Fully equipped kitchen with dinning table seats up to 10 guests I lounge area.