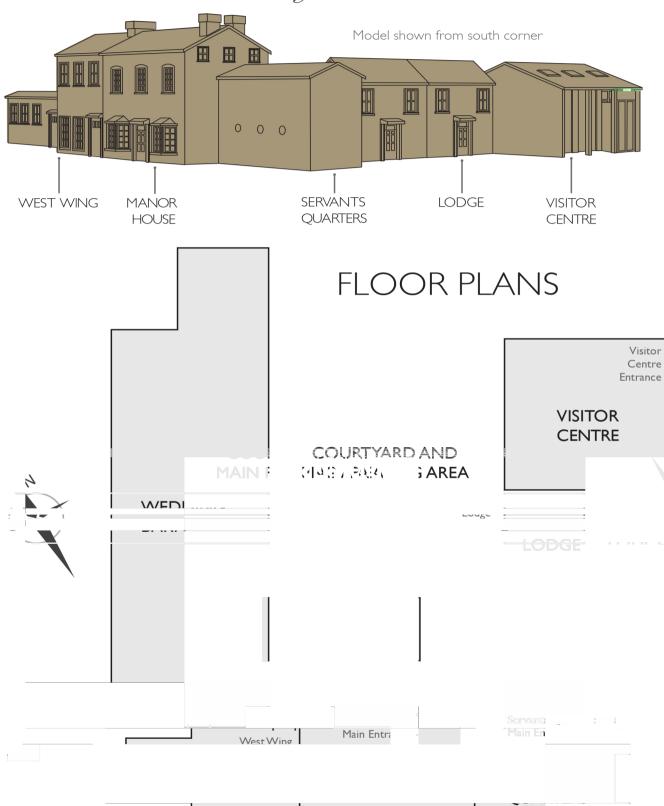

#### The Stables

Sleeps 3-5; 3 King bedrooms acessed via the West Wing or Courtyard. All bedrooms are on the ground floor for ease of access.

#### West Wing

Sleeps 3-6; I Super King, I Single triple bedroom

I Fully equipped kitchen, I Living area with large antique table for group dining up to 14. guests.

West Wing 4/Manor house 4 is a King room that can also be used to accommodate 2 extra people (making 10 available sleeps total).

#### Manor House

Sleeps 8-16, 3 Super-king bedrooms, 5 King bedrooms, 1 Fully equipped kitchen, 1 Lounge, 1 Snooker / dining room for group dining up to 10 guests, 1 Luxury twin shower room.

#### Servants Quarters

Sleeps 4-9 4 King bedrooms, I Fully equipped kitchen with dinning table seats up to 10 guests I lounge area.

#### Lodge

Sleep 2-5 | Super King bedroom, | Landing room 2 singles | Fully equipped kitchen / living area.

#### All lets

Sleeps 41, Rooms between the Manor House, West Wing, Servants Quarters and Lodge open up allowing the Manor to become one large house, linking communal areas and bed rooms.

From the ground floor in each section of the house there is access outside to patios, BBQs, and private gardens, see ground floor plans for each section of the Manor for access doors.