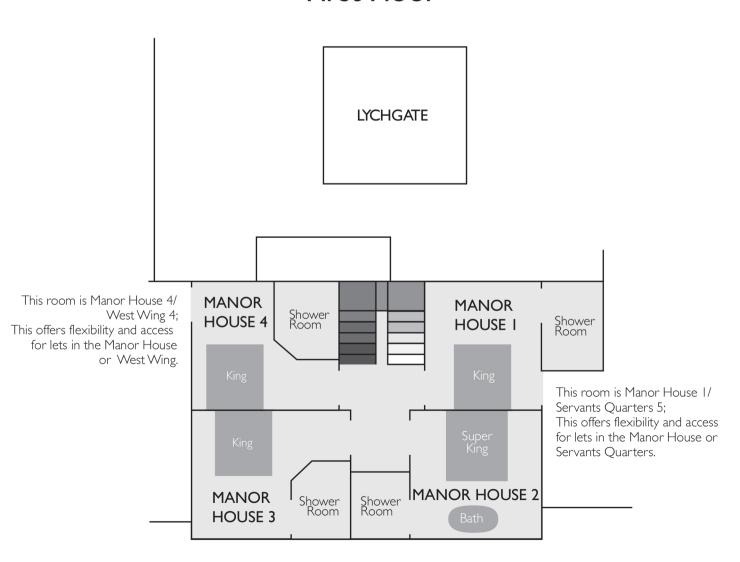

## Manor House First Floor

#### Manor House

Sleeps 8-16, 3 Super-king bedrooms, 5 King bedrooms, 1 Fully equipped kitchen, 1 Lounge, 1 Snooker / dining room for group dining up to 10 guests, 1 Luxury twin shower room.

#### All lets

Sleeps 41, Rooms between the Manor House, West Wing, Servants Quarters and Lodge open up allowing the Manor to become one large house, linking communal areas and bed rooms.

From the ground floor in each section of the house there is access outside to patios, BBQs, and private gardens, see ground floor plans for each section of the Manor for access doors.