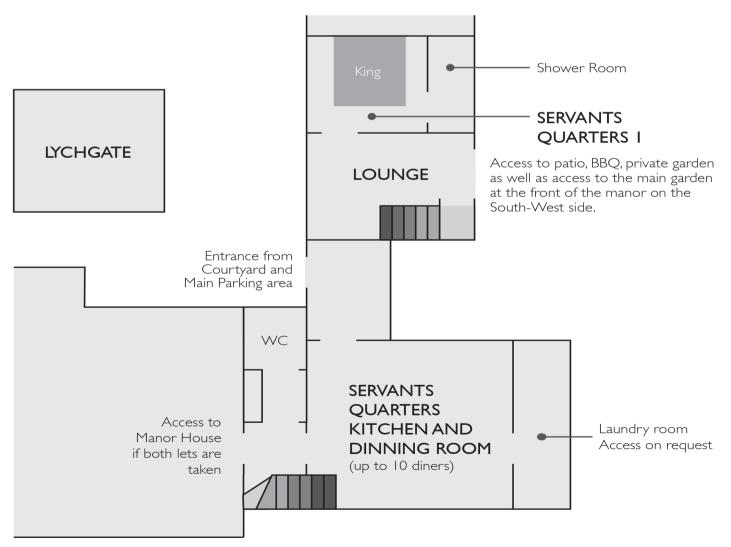

## Servants Quarters Ground Floor

#### Servants Quarters

Sleeps 4-9 4 King bedrooms, I Fully equipped kitchen with dinning table seats up to 10 guests I lounge area.