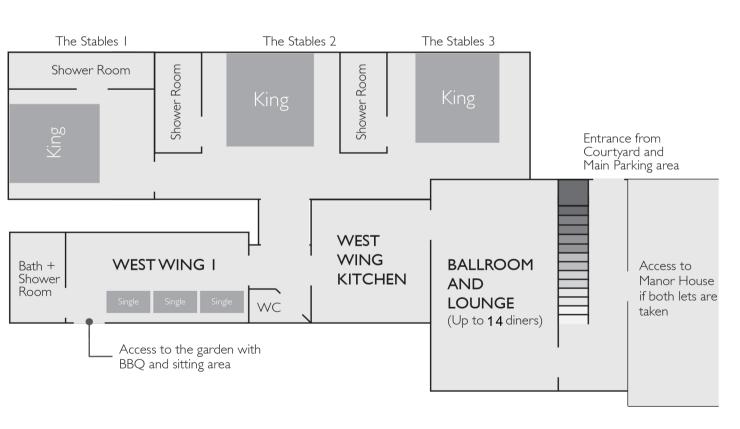

## The Stables & West Wing Ground Floor

#### The Stables

Sleeps 3-5; 3 King bedrooms acessed via the West Wing or Courtyard. All bedrooms are on the ground floor for ease of access.

#### West Wing

Sleeps 3-6; I Super King, I Single triple bedroom

I Fully equipped kitchen, I Living area with large antique table for group dining up to 14. guests.

West Wing 4/Manor house 4 is a King room that can also be used to accommodate 2 extra people (making 10 available sleeps total).