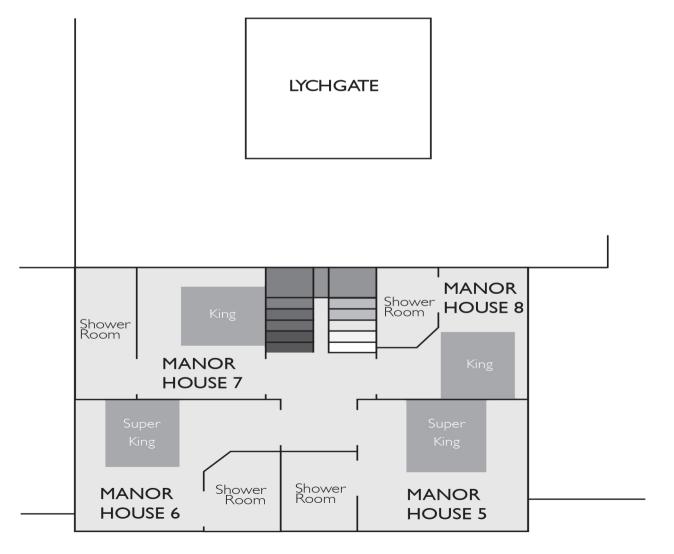

## Manor House Ground Floor

#### Manor House

Sleeps 8-16, 3 Super-king bedrooms, 5 King bedrooms, 1 Fully equipped kitchen, 1 Lounge, 1 Snooker / dining room for group dining up to 10 guests, 1 Luxury twin shower room.