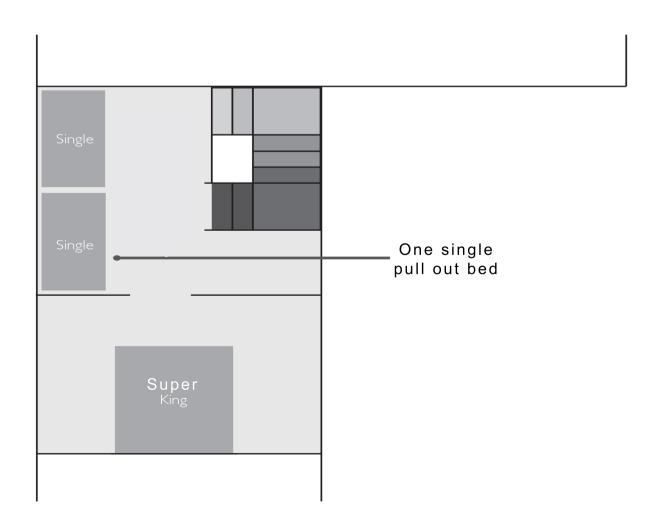

# West Wing First Floor

#### West Wing

Sleeps 3-6; I Super King, I Single triple bedroom

I Fully equipped kitchen, I Living area with large antique table for group dining up to 14. guests.

West Wing 4/Manor house 4 is a King room that can also be used to accommodate 2 extra people (making 10 available sleeps total).