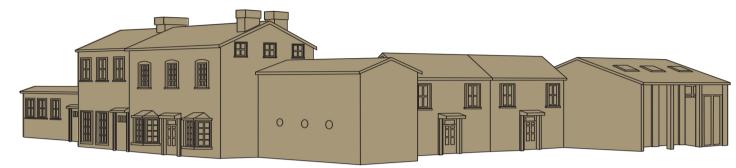

#### All lets

Sleeps 41, Rooms between the Manor House, West Wing, Servants Quarters and Lodge open up allowing the Manor to become one large house, linking communal areas and bed rooms.

From the ground floor in each section of the house there is access outside to patios, BBQs, and private gardens, see ground floor plans for each section of the Manor for access doors.