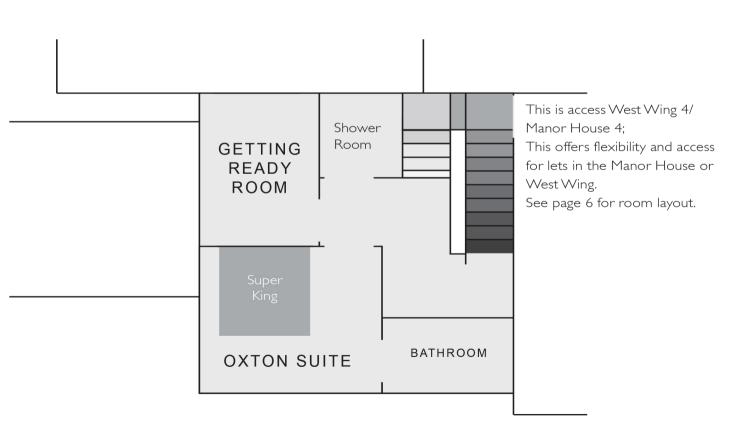

# West Wing First Floor

#### West Wing

Sleeps 3-6; I Super King, I Single triple bedroom

I Fully equipped kitchen, I Living area with large antique table for group dining up to 14. guests.

West Wing 4/Manor house 4 is a King room that can also be used to accommodate 2 extra people (making 10 available sleeps total).