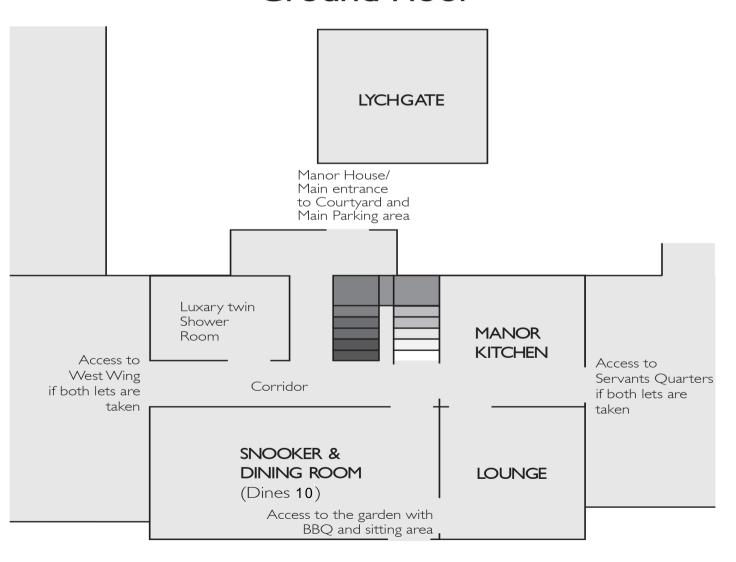

## Manor House Ground Floor

#### Manor House

Sleeps 8-16, 3 Super-king bedrooms, 5 King bedrooms, 1 Fully equipped kitchen, 1 Lounge, 1 Snooker / dining room for group dining up to 10 guests, 1 Luxury twin shower room.

#### All lets

Sleeps 41, Rooms between the Manor House, West Wing, Servants Quarters and Lodge open up allowing the Manor to become one large house, linking communal areas and bed rooms.

From the ground floor in each section of the house there is access outside to patios, BBQs, and private gardens, see ground floor plans for each section of the Manor for access doors.